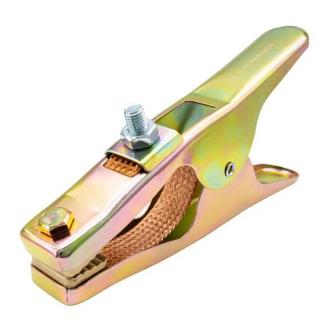

## **Ground Clamp 600A**

## 30172078

The perfect solution for maintaining a reliable ground connection in welding plants and other high voltage applications.

Designed to provide a safe and stable connection between the welding power source and ground.

Made of high quality materials that are designed to withstand high temperatures and resist wear and corrosion. The Ground Clamp is easy to install and adjust, which provides a quick and reliable grounding.