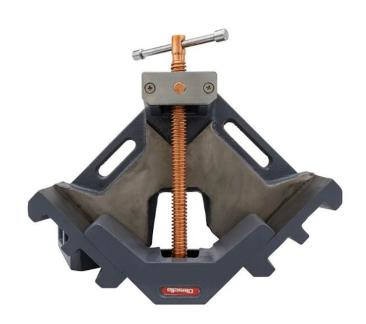

## Welding Vice for 90° with 105 mm jaw width and 60 mm jaw height (Light Duty Work)

## 40047220

Practical 90° angle vise for fastening items perpendicular to each other.

The vise is particularly suitable for welding steel profiles and pipes. The attachment of the spindle is rotatable and thus allows different dimensions to be clamped at the same time.

Made of cast iron with copperplated spindle and base plate with mounting holes.

- 90° angle
- Cast iron
- Ideal for industrial use