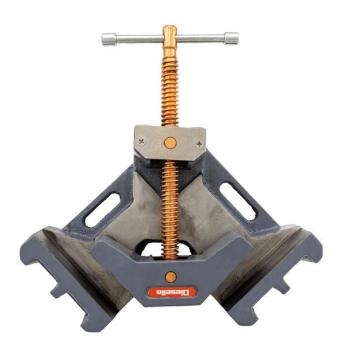

| Welding Vice for 90° with 70 |
|------------------------------|
| mm jaw width and 35 mm jaw   |
| height (Heavy Duty Work)     |

## 40047210

 $\ensuremath{\mathsf{Practical}}$  90° angle vise for fastening items perpendicular to each other.

The vise is particularly suitable for welding steel profiles and pipes. The attachment of the spindle is rotatable and thus allows different dimensions to be clamped at the same time.

Made of cast iron with copper plated spindle and base plate with mounting holes.

- 90° angle
- Cast iron
- Ideal for industrial use

| Product details |               |
|-----------------|---------------|
| ltem no.        | 40047210      |
| EAN             | 5708004100836 |
| Customs tariff  | 82057000      |
| Sales Quantity  | 1             |