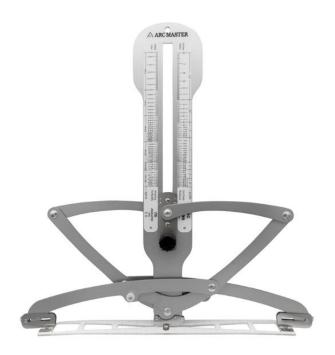

## ARCMASTER ORG-3600 Radius Gauge for external measuring 150-3600 mm

## 10356745

This gauge will take outside radius measurements of cylindrical objects, the curvature of body panels, railing, etc., anything that is not accessible from the inside. These dependable, all-weather gauges are usable in any environment.

The minimum chord (distance between outer contact points) needed for the radius gauge to take a measurement is 14'' (356 mm).

Please know that this gauge is NOT recognized by any (ISO) International Standards Organizations and there is NO calibration certificate for the gauge. The gauge should be used for REFERENCE only. They are NOT registered with any Industry Standards Organization.