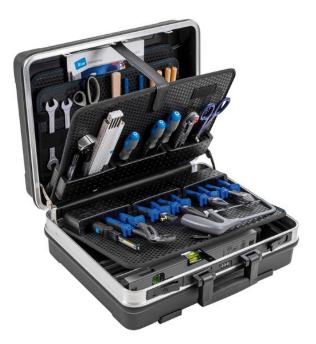

## 70050365

Toolcase i ABS plast with modul tool holders

Practical toolcase made from high impact ABS material in a new and modern design. A robust aluminum frame with hem protections to protect the tools in the case. The toolcase is equipped with 2 lockable cliplocks plus one combination lock to ensure security. 4 additional bottom feet keep the shell scratchfree and the case has a better stand. A robust, comfortable handle provides the necessary comfort when carrying the case. The bottom tray is variable by dividers made of aluminum. Document partition in the lid (A4 format). The Toolcase includes 2 removable tool board with 9 modul tool holders

- Volume: 28,1 liter
- 9 modul tool holders
- Handle
- **Combination lock** •

This toolcase is available in 3 different sizes with either elastic holders, pockets or modules. See them under related items.