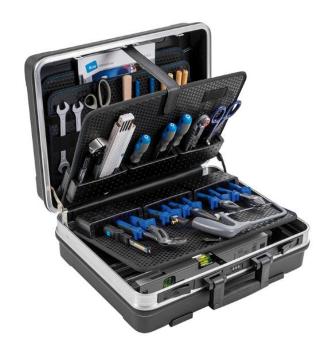

## 70050365

Toolcase i ABS plast with modul tool holders

Practical toolcase made from high impact ABS material in a new and modern design. A robust aluminum frame with hem protections to protect the tools in the case. The toolcase is equipped with 2 lockable cliplocks plus one combination lock to ensure security. 4 additional bottom feet keep the shell scratchfree and the case has a better stand. A robust, comfortable handle provides the necessary comfort when carrying the case. The bottom tray is variable by dividers made of aluminum. Document partition in the lid (A4 format). The Toolcase includes 2 removable tool board with 9 modul tool holders

- Volume: 28,1 liter9 modul tool holders
- Handle
- Combination lock

This toolcase is available in 3 different sizes with either elastic holders, pockets or modules. See them under related items.

NOTE. tools are not included.