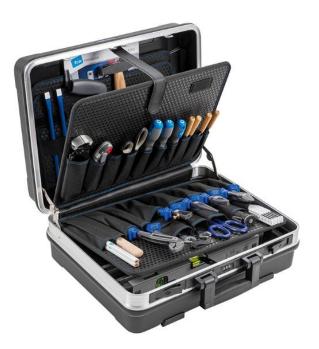

## 70050125

Toolcase i ABS plast with tool pockets

Practical toolcase made from high impact ABS material in a new and modern design. A robust aluminum frame with hem protections to protect the tools in the case. The toolcase is equipped with 2 lockable cliplocks plus one combination lock to ensure security. 4 additional bottom feet keep the shell scratchfree and the case has a better stand. A robust, comfortable handle provides the necessary comfort when carrying the case. The bottom tray is variable by dividers made of aluminum. Document partition in the lid (A4 format). The Toolcase includes 2 removable tool board with 37 tool pockets

- Volume: 28,1 liter
- 37 tool pockets
- Handle
- Combination lock

This toolcase is available in 3 different sizes with either elastic holders, pockets or modules. See them under related items.

NOTE. tools are not included.