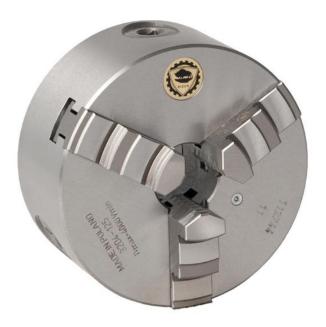

## BISON 3-Jaw Lathe Chuck Ø200 mm Cast iron DIN 6350-Mounted on the back (cylindrical holder)-3204-200

- Cast iron
- DIN 6350
- Mounted on the back

| Product details |               |
|-----------------|---------------|
| Item no.        | 353204050300  |
| EAN             | 5708004051060 |
| Customs tariff  | 84662091      |
| Sales Quantity  | 1             |

## **Product specifications** 5708004051060 Barcode Jaw type Solid Hard outside/inside + Solid hard outside Mounting type Plain back mounting Diameter Ø200 mm Material Cast iron Max RPM - Cast iron 3000 Standard DIN 6350 Product type 3-Jaw Lathe Chuck Type no. 3204-200 Brand name BISON Gross weight 16.200 kg