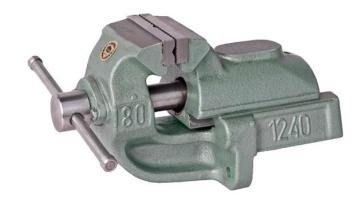

## BISON Bench Vice with Jaw Width 150x175 mm HEAVY-DUTY (1240-150L)

## 321240170000

- Steel jaw inserts induction hardened and ground
- Jaw inserts with vertical and horizontal recesses for clamping round workpieces
- Lead-screw completely covered to keep dirt out
- Fixed base and movable back jaw
- Application:

This high quality, rugged vise with dovetail guides is wellsuited to extra heavy work

| Product details |               |
|-----------------|---------------|
| Item no.        | 321240170000  |
| EAN             | 5708004064220 |
| Customs tariff  | 82057000      |
| Sales Quantity  | 1             |

| Product specifications |               |
|------------------------|---------------|
| Barcode                | 5708004064220 |
| Base width             | 180 mm        |
| Base height            | 222 mm        |
| Base bolt distance     | 125 mm        |
| Jaw width              | 150 mm        |
| Jaw height             | 79 mm         |
| Product type           | Bench Vice    |
| Serial no.             | 1240-150L     |
| Clamping force         | Max. 3600 N   |
| Clamping width         | 175 mm        |
| Total length           | 437 mm        |