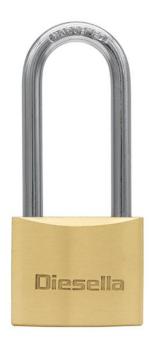

## 20165340

Durable and hardened padlock suitable for many locking purposes. Equipped with steel shackle. Housing and cylinder in brass.

## Delivered with 3 keys.

- Hardened Steel Shackle
- Long Shackle, h: 52 mm
- Distance between the Shackles: 20 mm
- Shackle diameter: Ø6.3 mm
- Brass Housing, 33x40x14 mm
- Brass Cylinder h: 33, w: 40 mm
- Three nickel plated brass keys
- Hardened (carburized on surface)