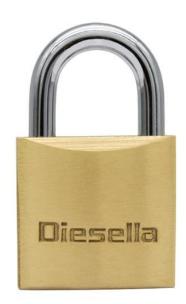

Product 30-04-2024

| Brass Padlock Small 25 mm with   |
|----------------------------------|
| brass cylinder and steel shackle |

## 20165125

Durable and hardened padlock suitable for many locking purposes. Equipped with steel shackle. Housing and cylinder in brass.

## Delivered with 3 keys.

- Steel Shackle, h: 11 mm
- Distance between the shackles: 12 mm
- Shackle diameter: Ø4.3 mm
- Brass Housing, 25x25x11,5 mm
- Brass Cylinder
- 3 pcs. nickel plated brass keys

| Product details |               |
|-----------------|---------------|
| Item no.        | 20165125      |
| EAN             | 5708004071570 |
| Customs tariff  | 8301100000    |
| Sales Quantity  | 1             |