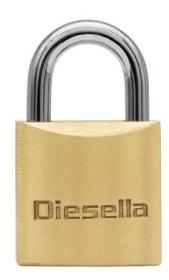

## Brass Padlock X-Small 20 mm with brass cylinder and steel shackle

## 20165120

Durable and hardened padlock suitable for many locking purposes. Equipped with steel shackle. Housing and cylinder in brass.

## Delivered with 3 keys.

- Steel Shackle, h: 11 mm
- Distance between the shackles: 10,5 mm
- Shackle diameter: Ø3.3 mm
- Brass Housing, 20x20x10 mm
- Brass Cylinder
- 3 pcs. nickel plated brass keys

| Product details |               |
|-----------------|---------------|
| Item no.        | 20165120      |
| EAN             | 5708004071563 |
| Customs tariff  | 8301100000    |
| Sales Quantity  | 1             |