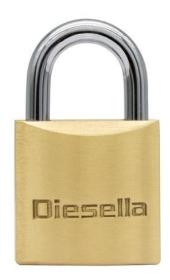

## Brass Padlock X-Small 20 mm with brass cylinder and steel shackle

## 20165120

Durable and hardened padlock suitable for many locking purposes. Equipped with steel shackle. Housing and cylinder in brass.

## Delivered with 3 keys.

- Steel Shackle, h: 11 mm
- Distance between the shackles: 10,5 mm
- Shackle diameter: Ø3.3 mm
- Brass Housing, 20x20x10 mm
- Brass Cylinder
- 3 pcs. nickel plated brass keys

| Product details |               |
|-----------------|---------------|
| Item no.        | 20165120      |
| EAN             | 5708004071563 |
| Customs tariff  | 8301100000    |
| Sales Quantity  | 1             |