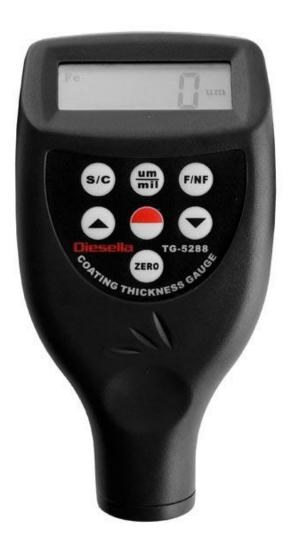

## 15076215

Compact and user-friendly instrument with integrated probe for measurement of paint and coating on magnetic and non-magnetic metals.

The instrumentautomatically recognizes the substrate and can perform single and continuous measurements.

## Battery: 4xAA included.

- Integrated combined N/F probe
- Display: 4-digit, 12 mm LCD
- Suitable for measuring in places with limited space
- Automatic recognition of substrates

| Product details |               |
|-----------------|---------------|
| ltem no.        | 15076215      |
| EAN             | 5708004006695 |
| Customs tariff  | 9017300000    |
| Sales Quantity  | 1             |