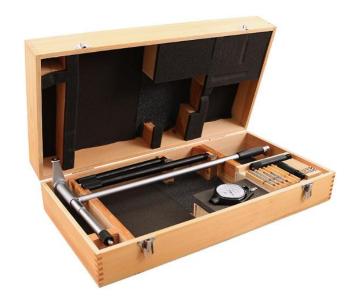

## 10273480

A dial bore gauge is a special tool which is used to accurately measure the inside diameter of a hole, cylinder or pipe.

In conjunction with a micrometer, a bore gauge will give you the exact reading of a bore size. A typical bore gauge is comprised of a shaft with a dial indicator at the top and a measuring sled at the base.

The measuring sled consists of three guides and an actuating plunger. Dial bore gauges give you quick and accurate readings on the size, less than perfect roundness or wear.

| Product details |               |
|-----------------|---------------|
| Item no.        | 10273480      |
| EAN             | 5708004018360 |
| Customs tariff  | 9017300000    |
| Sales Quantity  | 1             |