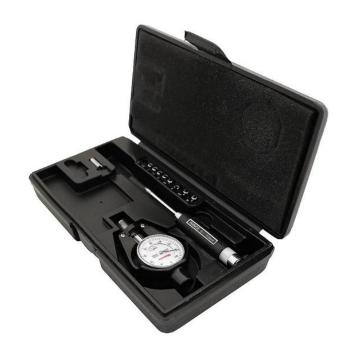

## 10273410

A dial bore gauge is a special tool which is used to accurately measure the inside diameter of a hole, cylinder or pipe.

In conjunction with a micrometer, a bore gauge will give you the exact reading of a bore size. A typical bore gauge is comprised of a shaft with a dial indicator at the top and a measuring sled at the base.

The measuring sled consists of three guides and an actuating plunger. Dial bore gauges give you quick and accurate readings on the size, less than perfect roundness or wear.

- Dial Bore Gauge 6-10 mm
- Resolution 0,01 mm
- Is used to accurately measure the inside diameter of a hole, cylinder or pipe
- Gives you quick and accurate readings on the size