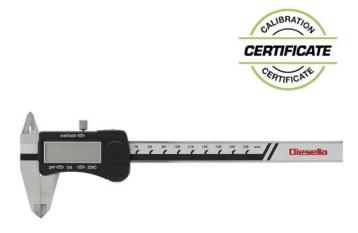

## Digital Caliper 0-150 x 0,01 mm with 40 mm jaws (Incl. Certificate)

## 10215150K

Standard digital caliper in stainless steel. Measuring range from 0-150 mm with 0.01 mm resolution and jaw length of 40 mm. Features: Manual on/off, reset, switch from mm to inch, flat depth gauge, mono-block (extends the life of the caliper).

Delivered in a sturdy plastic box for storage incl. calibration certificate.

Battery: 1xLR44 included.

- Measuring range 0-150 mm(DIN 862)
- Flat depth gauge
- LCD display
- Jaws are made of hardened, stainless steel
- Delivered with calibration certificate