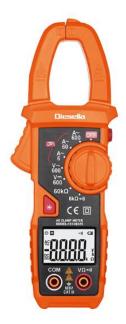

## Digital clamp meter AC 10mA~600A

## 15130325

Handy clamp meter which is used for measuring alternating current, AC / DC voltage, frequency and resistance, and thus suitable for testing and maintenance of electrical equipment.

The device is equipped with a large backlit LCD display and has automatic area selection and automatic switch-off.

## **Product specifications**

| Barcode             | 5708004054740                                                |
|---------------------|--------------------------------------------------------------|
| Working temperature | 18°C ~ 30°C                                                  |
| Battery             | 2xAAA                                                        |
| Display type        | LCD display with backlight                                   |
| Max. display        | 6000 Cifre                                                   |
| Resistance Range    | 6kΩ/60kΩ                                                     |
| Safety directive    | IEC-61010-1 / IEC-61010-2-030<br>/ IEC-61010-2-032 (CAT III) |
| Product size        | 190x68x30 mm                                                 |
| Gross weight        | 0.360 kg                                                     |
| Net weight          | 0.250 kg                                                     |