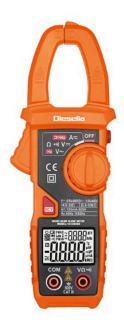

## Digital clamp meter AC/DC 10mA~600A / 100mA~600A

## 15130360

This handy clamp meter is equipped with the new intelligent function "Auto check" that automatically detects and selects AC/DC voltage and it measures both AC and DC currents up to 600A.

The instrument measures current, voltage, resistance, continuity and frequency review and is equipped with large display and auto range selection. Complies with IEC 61010-1 CAT III 600V.