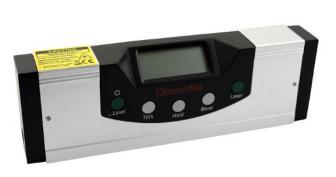

## Digital level 150 mmx0,05° with laser and LED light

## 10455200

Digital level with laser and LED light. Measures in degrees or percentages.

Measures angles in 0.10 steps, HOLD function, easy and fast reading of numbers with automatic turn in the display, auto shut off after 5 minutes, reset, ABS function, remembers 0-point. Measuring range:  $4 \times 90^{\circ}$  (360°);  $4 \times 100\%$ . With magnetic base.

Delivered in dust bag.

Battery: E/9V included.

- HOLD function
- Auto shut off
- ABS function
- Remembers 0-point
- Magnetic base