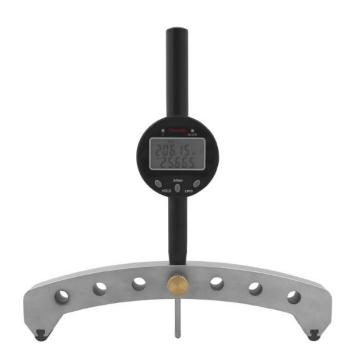

## 10356520

Measures radius of inner and outer curves. Comes with 1 pc. measuring bridges (200 mm). Rx indicates the radius to be measured.

## Battery: 1xCR2032 included.

- Incl. 1 piece 200 mm measuring bridge
- Outside and inside radius that can be measured = 450 -2500 mm

| Product details |               |
|-----------------|---------------|
| Item no.        | 10356520      |
| EAN             | 5708004051985 |
| Customs tariff  | 9017809000    |
| Sales Quantity  | 1             |