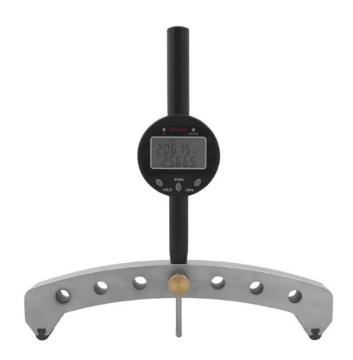

## 10356520

Measures radius of inner and outer curves. Comes with 1 pc. measuring bridges (200 mm). Rx indicates the radius to be measured.