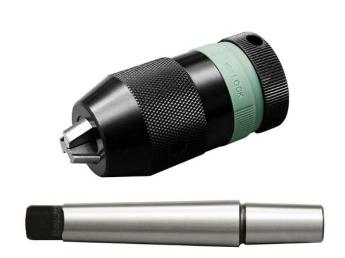

## Drill chuck 1-13 mm B16 incl. MK2 Tapered Arbor

## 92272440

Set with drill chuck and tapered arbor.

The set contains:

 $1\,x$  50025420, Self-tightening drill chuck 1-13 mm B16 with lock. Locking system prevents the chuck from loosening by sudden stops or reversing, for both left and right rotation, tapering hole according to DIN 238.

 $1\,x$  50131216, Tapered arbor with MT shank MT 2 / B16. DIN238, sanded and hardened.