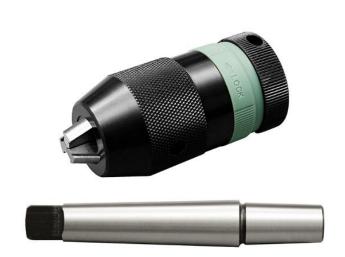

## Drill chuck 1-13 mm B16 incl. MK2 Tapered Arbor

## 92272440

Set with drill chuck and tapered arbor.

The set contains:

 $1\,x$  50025420, Self-tightening drill chuck 1-13 mm B16 with lock. Locking system prevents the chuck from loosening by sudden stops or reversing, for both left and right rotation, tapering hole according to DIN 238.

 $1\,x$  50131216, Tapered arbor with MT shank MT 2 / B16. DIN238, sanded and hardened.