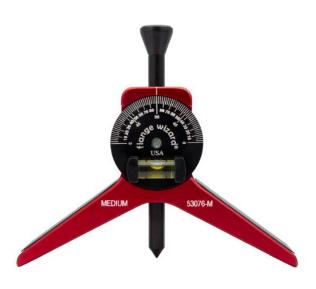

## FLANGE WIZARD Centering head for 6"+ pipes with magnet and vial

## 35171020

FLANGE WIZARD Medium Magnetic Centering Head (for pipes 6" and larger) is designed to establish and mark a center-line at any angle around the circumference (inside and out) on a pipe or tank. This tool is a must for the welder's or fitters' toolbox.

- Machined from quality aluminum material then anodized for lasting protection
- One piece "Y" shaped body design with 2-1/2° increment dial that turns 360°
- The degree dial has a built-in vial for leveling the tool at various angles
- The hardened center punch (with Safety head) marks your set position by tapping with a hammer
- Magnets in the legs will free up the users hands for a safer and more accurate layout mark