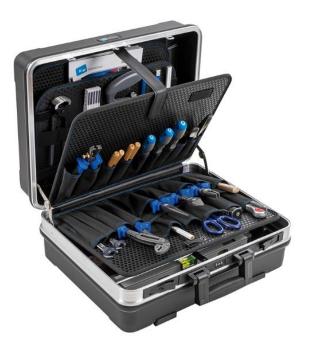

## 70060130

Toolcase i ABS plast with tool pockets

Practical toolcase made from high impact ABS material in a new and modern design. A robust aluminum frame with hem protections to protect the tools in the case. The toolcase is equipped with 2 lockable cliplocks plus one combination lock to ensure security. 4 additional bottom feet keep the shell scratchfree and the case has a better stand. A robust, comfortable handle provides the necessary comfort when carrying the case. The bottom tray is variable by dividers made of aluminum. Document partition in the lid (A4 format). The Toolcase includes 2 removable tool board with 37 tool pockets

- Volume: 34,3 liter
- 37 tool pockets
- Handle
- Combination lock

This toolcase is available in 3 different sizes with either elastic holders, pockets or modules. See them under related items.

NOTE. tools are not included.