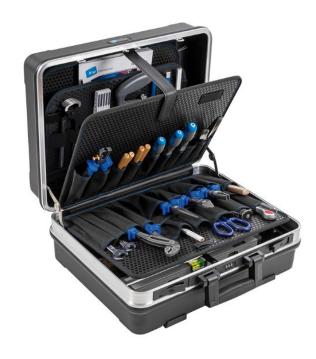

## FLEX Tool case 470x365x200 mm, Volume: 34,3L Model 120.03/P (Pockets)

## 70060130

Toolcase i ABS plast with tool pockets

Practical toolcase made from high impact ABS material in a new and modern design. A robust aluminum frame with hem protections to protect the tools in the case. The toolcase is equipped with 2 lockable cliplocks plus one combination lock to ensure security. 4 additional bottom feet keep the shell scratchfree and the case has a better stand. A robust, comfortable handle provides the necessary comfort when carrying the case. The bottom tray is variable by dividers made of aluminum. Document partition in the lid (A4 format). The Toolcase includes 2 removable tool board with 37 tool pockets

Volume: 34,3 liter37 tool pockets

Handle

Combination lock

This toolcase is available in 3 different sizes with either elastic holders, pockets or modules. See them under related items.

NOTE. tools are not included.