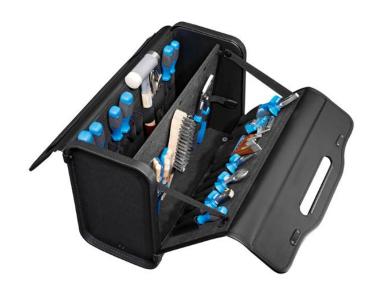

## GAMMA Pilot Tool Bag in synthetic leather 430x320x190 mm, Volume: Model: 207.03

## 70258170

Technical tool bag made of black leather. The bag has a detachable tool board and one side can be lowered so that it is easy to get to the tool. The bag is equipped with 2 combination locks

- 10 tool pockets + 35 elastic tool holders (loops)
- 2 combination locks

NOTE. tools are not included.

| Product details |               |
|-----------------|---------------|
| Item no.        | 70258170      |
| EAN             | 4031541700926 |
| Customs tariff  | 4202129190    |
| Sales Quantity  | 1             |