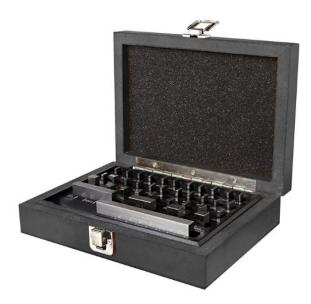

## Gauge Block Set (32 Pcs.) DIN EN ISO 3650 Tolerance Class 1

## 10395610

Gauge blocks in set produced after DIN EN ISO 3650. Made of aged special steel and hardened (HRC 64–66) with slightly bevelled edges. Lapped gauge faces.

The set is supplied including manufacturer test protocol, comparable to national standard. Each gauge block is provided with its own unique identity number. The actual deviation from the nominal dimensions is recorded in the test certificate. The absolute actual dimension is therefore known. Tolerance class 1 for checking standards and gauges.

## **Contains:**

1 pc.: 1,000 / 1,005 / 50 mm 10 pcs.: 1,01 - 1,10 mm 9 pcs.: 1,20 - 2,0 mm 8 pcs.: 3,0 - 10 mm 2 pcs.: 20 - 30 mm

| Product details |               |
|-----------------|---------------|
| Item no.        | 10395610      |
| EAN             | 5708004054986 |
| Customs tariff  | 9017809000    |
| Sales Quantity  | 1             |