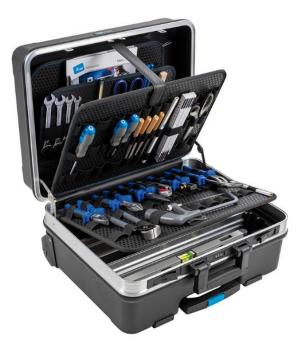

## 70070143

GO Tool case in robust ABS plastic with elastic tool holders

Practical and functional tool case in ABS plastic with aluminum frame which makes it robust. Inside, the suitcase is equipped with a pocket with space for documents, 2 detachable tool boards with 111 elastic tool holders and a bottom with an aluminum dividing system, which can be adjusted individually. The suitcase is also equipped with a combination lock and a robust metal lock, so the bag can be secured. The suitcase has a trolley handle and 2 wheels, so it is easy to carry.

- Volume: 36 liters
- 111 Loops
- Trolley handle
- Combination lock

This suitcase is available in 3 different sizes with either elastic holders, pockets or modules. See them under related items.

NOTE. tools are not included.