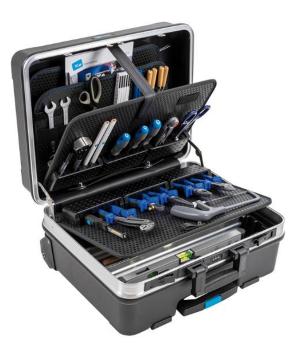

## 70070156

Toolcase i ABS plast with modul tool holders

Practical toolcase made from high impact ABS material in a new and modern design. A robust aluminum frame with hem protections to protect the tools in the case. The toolcase is equipped with 2 lockable cliplocks plus one combination lock to ensure security. 4 additional bottom feet keep the shell scratchfree and the case has a better stand. A robust, comfortable handle provides the necessary comfort when carrying the case. The bottom tray is variable by dividers made of aluminum. Document partition in the lid (A4 format). The Toolcase includes 2 removable tool board with 9 modul tool holders. The toolcase has a telescopic handle and 2 wheels which offers great mobility.

- Volume: 36 liter
- 9 modul tool holders
- Telescopic handle and wheels
- Combination lock

This toolcase is available in 3 different sizes with either elastic holders, pockets or modules. See them under related items.