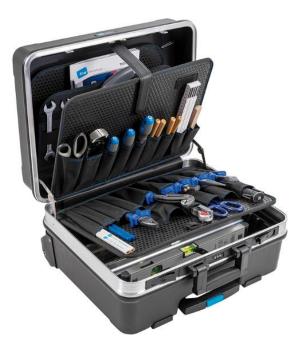

## 70070130

Toolcase i ABS plast with tool pockets

Practical toolcase made from high impact ABS material in a new and modern design. A robust aluminum frame with hem protections to protect the tools in the case. The toolcase is equipped with 2 lockable cliplocks plus one combination lock to ensure security. 4 additional bottom feet keep the shell scratchfree and the case has a better stand. A robust, comfortable handle provides the necessary comfort when carrying the case. The bottom tray is variable by dividers made of aluminum. Document partition in the lid (A4 format). The Toolcase includes 2 removable tool board with 37 tool pockets. The toolcase has a telescopic handle and 2 wheels which offers great mobility.

- Volume: 36 liter
- 37 tool pockets
- Telescopic handle and wheels
- Combination lock

This toolcase is available in 3 different sizes with either elastic holders, pockets or modules. See them under related items.