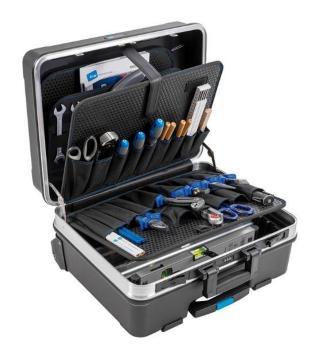

## 70070130

Toolcase i ABS plast with tool pockets

Practical toolcase made from high impact ABS material in a new and modern design. A robust aluminum frame with hem protections to protect the tools in the case. The toolcase is equipped with 2 lockable cliplocks plus one combination lock to ensure security. 4 additional bottom feet keep the shell scratchfree and the case has a better stand. A robust, comfortable handle provides the necessary comfort when carrying the case. The bottom tray is variable by dividers made of aluminum. Document partition in the lid (A4 format). The Toolcase includes 2 removable tool board with 37 tool pockets. The toolcase has a telescopic handle and 2 wheels which offers great mobility.

- Volume: 36 liter
- 37 tool pockets
- Telescopic handle and wheels
- Combination lock

This toolcase is available in 3 different sizes with either elastic holders, pockets or modules. See them under related items.