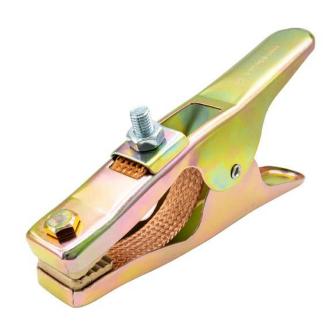

## **Ground Clamp 600A**

## 30172078

The perfect solution for maintaining a reliable ground connection in welding plants and other high voltage applications.

Designed to provide a safe and stable connection between the welding power source and ground.

Made of high quality materials that are designed to withstand high temperatures and resist wear and corrosion. The Ground Clamp is easy to install and adjust, which provides a quick and reliable grounding.

- Made of high quality materials.
- Can withstand high temperatures.
- Easy installation.