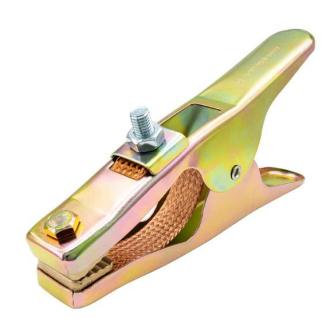

## **Ground Clamp 600A**

## 30172078

The perfect solution for maintaining a reliable ground connection in welding plants and other high voltage applications.

Designed to provide a safe and stable connection between the welding power source and ground.

Made of high quality materials that are designed to withstand high temperatures and resist wear and corrosion. The Ground Clamp is easy to install and adjust, which provides a quick and reliable grounding.

- Made of high quality materials.
- Can withstand high temperatures.
- Easy installation.