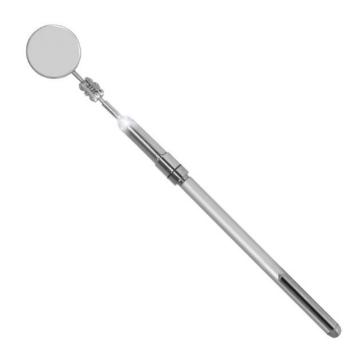

## Telescopic inspection mirror Ø30 mm with LED light (L= 665 mm)

## 15040425

Very robust and powerful LED light source, flexible double-sided mirror that can be rotated in all directions. Pocket clip for quick and easy storage in shirt or trousers. A must-have for quick inspections.