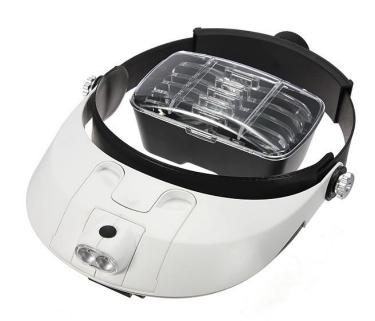

## Head magnifier with LED light and 5 exchangeable lenses

## 15405335

New type of forehead magnifier which comes with 5 different binocular lenses.

Powerful, adjustable LED lighting ensures that items that are worked on are always illuminated down to the smallest detail. The LED light unit can be easily removed and used as table lamp. With strong headband with strong clamping screw.

Delivered incl. storage box for lenses.

- 5 different binocular lenses
- Adjustable LED lighting
- LED can be removed and used as table lamp
- Strong headband