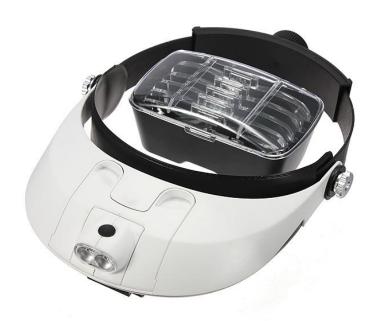

## Head magnifier with LED light and 5 exchangeable lenses

## 15405335

New type of forehead magnifier which comes with 5 different binocular lenses.

Powerful, adjustable LED lighting ensures that items that are worked on are always illuminated down to the smallest detail. The LED light unit can be easily removed and used as table lamp. With strong headband with strong clamping screw.

Delivered incl. storage box for lenses.

- 5 different binocular lenses
- Adjustable LED lighting
- LED can be removed and used as table lamp
- Strong headband