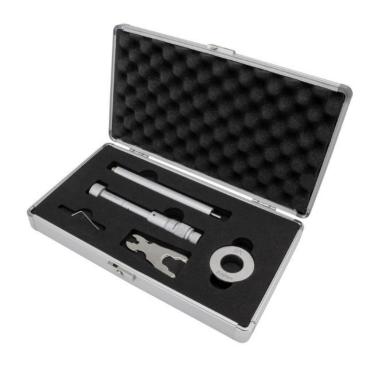

## 10278030

For through holes and bottom holes.

With matt chrome-plated reading parts, carbide measuring surfaces and friction device that provides a constant measuring force and self-centers the measuring unit.

## Delivered in aluminum box.

- Carbide measuring surfaces
- Constant measuring force
- Incl. extension 150 mm
- Incl. control ring
- For through holes and bottom holes

| Product details |               |
|-----------------|---------------|
| Item no.        | 10278030      |
| EAN             | 5708004071945 |
| Customs tariff  | 9017300000    |
| Sales Quantity  | 1             |