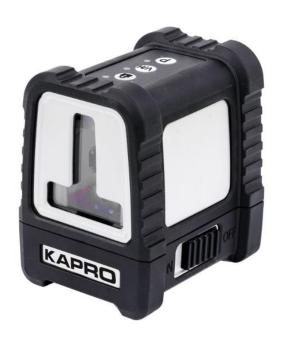

## KAPRO IP65 Prolaser 870G VHX Cross beam laser (Green)

## 10468220

Indoor and outdoor cross laser with horizontal, vertical and crossing laser beams at  $90^{\circ}$ . Indoor range is 30 m and outdoor range is 50 m.

Delivered with universal wall mount, tripod adapter and bag.