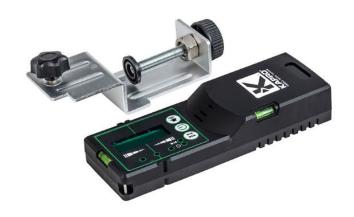

## **KAPRO Laser detector (GREEN)**

## 10468526

Perfect for the following work areas:

- Ceiling and plaster wall installation
- Door and window installation
- Measurement of sockets and plumbing work
- Hanging cabinet assembly and terrace construction
- Measure slopes and roofs

## Battery: 1x9V included.

- Clear indicator light
- Auditory and visual indicators
- Automatic shut-off function
- Precision: High accuracy  $\pm$  1.5mm. Low accuracy  $\pm$  2.5mm
- Low voltage alarm
- Easy to operate
- Power source: Laminated 9V battery