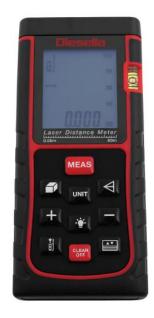

## Laser distance meter 60 Meterx 2,0 mm

## 10460060

Smart and simple laser distance meter with many features for various types of measurements. Ergonomically designed with soft touch keypad with self-explanatory symbols. LCD display with active backlight. The graphic symbols on the display helps the user by measuring processes. Can store up to 100 measurements. At optimal conditions the accuracy is 1,5 mm up to 10 meters.