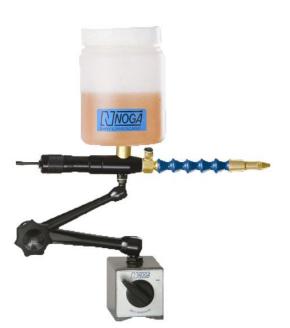

## NOGA Cobra Cool kit CB2100 (complete set)

## 50430400

The COBRA drop ejector is designed to accurately shoot small quantities of liquid to distinct targets. An air actuated piston shoots the drops through a flexible hose onto the target. The drop shots can be automatically timed or manually determined by the user, the amount of liquid in each shot can also be adjusted by a tuning screw at the back of the COBRA all according to the user's needs. The COBRA is operated by clean air, pressure 3-9 bar. Most liquids and solvents up to 250 cst viscosity can be applied. Includes: Basic Cobra CB2000, Small container CB0146, Mechanical valve SH1000, Magnet DG0036, Arm DG60013, Adaptor DG0129, Nylon tube RM8050.