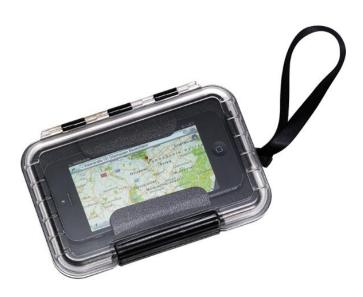

## 70515003

The handy mini-case protects small parts in any weather.

The extremely robust mini-case protects the contents with its impact-resistant ABS shell and softly embeds them in high-quality foam.

The handy outdoor case is stable, waterproof and dustproof and withstands highest and lowest temperatures. Whether in the air, under adverse conditions or even briefly under water - the type 200 is the perfect companion on every journey.

- Stable & shatterproof
- Dustproof
- Temperature stable
- Waterproof (IP67 rating)
- Interior: removable foam layers
- Inner dimensions: 135 x 75 x 20 mm | 5.3 x 3 x 0.8 inch
- Outer dimensions: 150 x 105 x 35 mm | 5.9 x 4.1 x 1.4 inch
- Weight: 0,17 kg | 0,37 lbs
- With adapter for the Rixen & Kaul KLICKFix System
- With removable polyester wrist strap