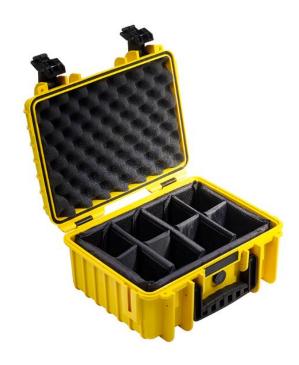

## OUTDOOR case in yellow with padded partition inserts 330x235x150 mm Volume: 11,7 L Model: 3000/Y/RPD

## 70515313

Yellow, waterproof tool case with padded dividers

Tool case made from impact resistant polypropylene. The case is shock resistant, crack proof, stackable, dustproof and waterproof. Automatic air pressure compensation valve releases air from the interior while keeping water out. Designed for temperatures ranging from -40C to -80C.

The tool case has a fully configurable padded partition insert made of washable, heavy duty fabric with hook and loop attachements, robus egg crate in the lid.

• Volume: 11,7 liter

- Adjustable padded dividers
- Waterproof
- 30 years warranty