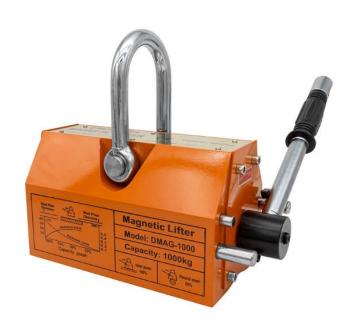

## 30215200

Permanent lifting magnet 1000kg/500kg "DMAG-01000".

It easily handles flat, round and cylindrical loads with an emphasis on safety and convenience.

The magnet body is highly resistant to mechanical damage, the bearings are secured, so their service life is longer. The magnet has a versatile design of lifting eyes for easy hanging. The magnet enables the handling of loads at a maximum temperature of 80° C.

- Nominal lifting capacity for flat material: up to 1000 kg
- Nominal lifting capacity for round material: up to 500 kg
- Temperature: max. 80° C
- Safety factor: 3.5
- Handling of flat, round and cylindrical objects