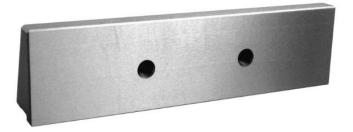

## Plain jaw plates 125 mm for GT vice series 2

## 40379825

Fits GT Vice Series 2. Hardened and with smooth surface. With 2 x M8 threaded hole - special for own fixture. Set of 2 pcs.

- 125 mm
- For GT Vice Series 2
- Hardened and with a smooth surface
- 2 x M8 threaded hole