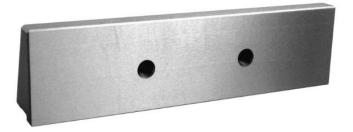

## Plain jaw plates 150 mm for GT vice series 3

## 40379850

Fits GT Vice Series 3. Hardened and with smooth surface. With 2 x M8 threaded hole - special for own fixture. Set of 2 pcs.

- 150 mm
- For GT Vice Series 3
- Hardened and with a smooth surface
- 2 x M8 threaded hole