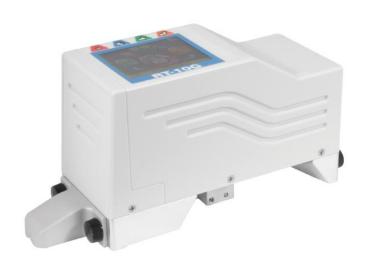

## Portabel roughness gauge with interchangeable probe

## 15216130

The instrument is ideal for quick and easy characterization of the roughness of an object.

Interchangeable probe that allows measurement on more specific areas or items as well as 90 degree rotation of the measurement probe.