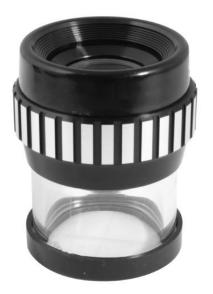

## Precision scale loupe 10X lens Ø18,5 mm

## 15405226

Precision scale loupe with 10x magnification.

The magnifier has adjustable focus, and comes with a combined millimeters measuring scale. The measuring scale can be replaced with other types of scales found in the program.

## Supplied with a small bag for protection/storage.

- 10x magnification
- Adjustable focus
- With mm/inch measuring scale
- Ø18,5mm

**ATTENTION**! The LED light is not included but can be purchased separately on item number: 15405229